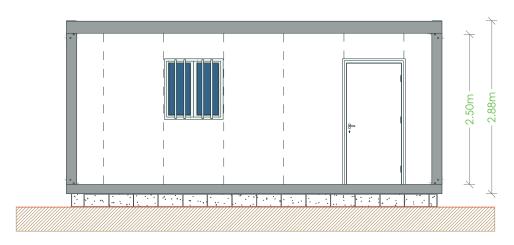

## Main Elevation

Width (Ext.)

Height (Int.)

Windows

Doors

Panel

Pavement type

Pavement covering

Coverage

Coverage isolation

Electrical board

Sockets

Switch

WC

2440mm.

2500mm (Option 3000mm).

Sliding lacquered white aluminium windows, 1000x1045mm, with gratings and anti-mosquito net.

Lacquered white steel isolated doors, 40 mm thick (according to drawing).

Sandwich 1000mm; thickness 40mm; shaped.