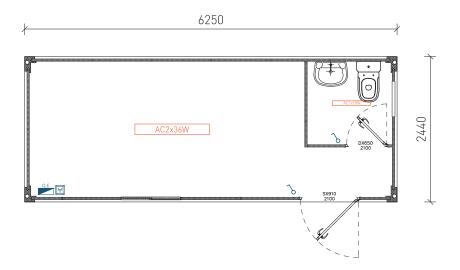

## Main Elevation

Width (Ext.)

Height (Int.)

Windows

Doors

Panel

Pavement type

Pavement covering

Coverage

Coverage isolation

Electrical board

Sockets

Switch

WC

2440mm.

2500mm (Option 3000mm).

Sliding lacquered white aluminium windows, 1000x1045mm, with gratings and anti-mosquito net.

Lacquered white steel isolated doors, 40 mm thick (according to drawing).

Sandwich 1000mm; thickness 40mm; shaped.

1 Differential 25A/30mA, 1 breaker 10A + 2 of 16A (with AC + 1 circuit breaker 16A).

Monophase and surface mounted socket (according to drawing).

Surface mount (according to drawing).

Simple washbasin; toilet; armor 2x18W